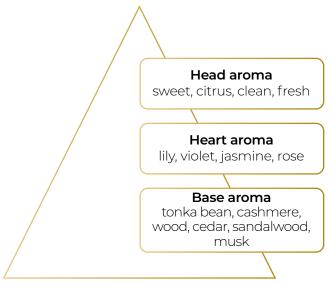

## **ICE TOUCH**

The longest-lasting notes in the composition are the warm and enveloping base notes, which create a fusion characterized by sweet tonka bean, warm and elegant cashmere and sandalwood, which are spiced with a resinous note of cedarwood. The floral heart of the fragrance consisting of aromatic violet and white flowers with the addition of rose is the perfect complement to the composition. The main part of the fragrance that we feel immediately after getting to know the fragrance are sweet and clean top notes, intertwined with citrus nuances